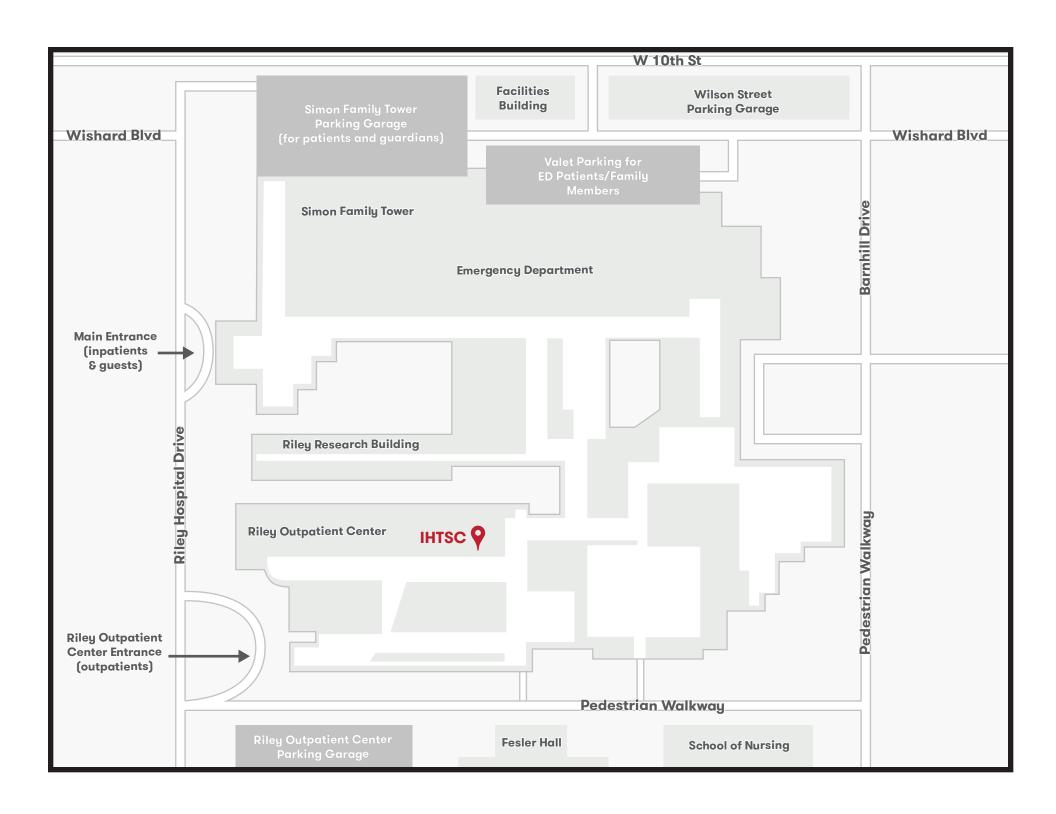

### **Driving Directions/Parking**

From the Northeast: 1-69 South to 1-465 South, Then to 1-70 West to 1-65 North to Dr. MLK Jr./West Street (Exit 114). Follow West Street (south) to Michigan Street. Turn right (west) on Michigan Street. For IU Hospital appointments or visits, follow to University Boulevard. Turn right (north) on University Boulevard and follow to the IU Hospital Main Entrance on the left, and then to the IU Hospital Patient/Visitor Parking Garage. For valet parking, turn right into the Michigan Street entrance circular drive, or turn right from Michigan Street and proceed to the Barnhill Drive entrance circular drive.

From the North: Meridian Street south to Michigan Street. Turn right (west) on Michigan Street. For IU Hospital appointments or visits, follow to University Boulevard. Turn University Boulevard and follow to the IU Hospital Main right (north) on University Boulevard and follow to the IU Hospital Main Entrance on the left, and then to the IU Hospital Patient/Visitor Parking Garage. For valet parking, turn right into the Michigan Street entrance circular drive, or turn right from Michigan Street and proceed to the Barnhill Drive entrance circular drive.

From the Northwest: 1-65 South to Dr. MLK Jr./West Street (Exit 114). Follow West Street (south) to Michigan Street. Turn right (west) on Michigan Street. For IU Hospital appointments or visits, follow to University Boulevard. Turn right (north) on University Boulevard and follow to the IU Hospital Main Entrance on the left, and then to the IU Hospital Patient/Visitor Parking Garage. For valet parking, turn right into the Michigan Street entrance circular drive, or turn right from Michigan Street and proceed to the Barnhill Drive entrance circular drive.

From the West: 1-74 East to Crawfordsville Road (Speedway) which turns into 16th Street. Follow (east) to Stadium Drive. Turn right (southeast) on Stadium

Drive which turns into Indiana Avenue. For IU Hospital appointments or visits, follow Indiana Avenue to University Boulevard. Turn right (south) on University Boulevard and follow to the IU Hospital Main Entrance on the right, and then to the IU Hospital Patient/Visitor Parking Garage. For valet parking, turn right into the Michigan Street entrance circular drive, or turn right from Michigan Street and proceed to the Barnhill Drive entrance circular drive.

From the Southwest: 1-70 East to West Street (Exit 79). Turn left (north) on Missouri Street which turns into West Street and follow to Michigan Street. Turn left (west) on Michigan Street. For IU Hospital appointments or visits, follow to University Boulevard. Turn right (north) on Entrance on the left, and then to the IU Hospital Patient/ Visitor Parking Garage. For valet parking, turn right into the Michigan Street entrance circular drive, or turn right from Michigan Street and proceed to the Barnhill Drive entrance circular drive.

From the South: 1-65 North to 1-70 West to West Street (Exit 79). Turn right (north) on Missouri Street which turns into West Street and follow to Michigan Street. Turn left (west) on Michigan Street. For IU Hospital appointments or visits, follow to University Boulevard. Turn right (north) on University Boulevard and follow to the IU Hospital Main Entrance on the left, and then to the IU Hospital Patient/ Visitor Parking Garage. For valet parking, turn right into the Michigan Street entrance circular drive, or turn right from Michigan Street and proceed to the Barnhill Drive entrance circular drive.

From the Southeast: 1-74 West to 1-465 North. Then 1-70 West to West Street (Exit 79). Turn right (north) on Missouri Street which turns into West Street and follow to Michigan Street. Turn left (west) on Michigan Street. For IU Hospital appointments or visits, follow to University Boulevard. Turn right (north) on University Boulevard and follow to the IU Hospital Main Entrance on the left, and then to the IU Hospital Patient/Visitor Parking Garage. For valet parking, turn right into the Michigan Street entrance circular drive, or turn right from Michigan Street and proceed to the Barnhill Drive entrance circular drive.

From the East: 1-70 West to i-65 North to Dr. MLK Jr./West Street (Exit 114). Turn left (south) to Michigan Street and then turn right (west) on Michigan Street. For IU Hospital appointments or visits, follow to University Boulevard. Turn right (north) on University Boulevard and follow to the IU Hospital Main Entrance on the left, and then to the IU Hospital Patient/Visitor Parking Garage. For valet parking, turn right into the Michigan Street entrance circular drive, or turn right from Michigan Street and proceed to the Barnhill Drive entrance circular drive.

#### PARKING OPTIONS FOR YOUR VISIT

Suggested Parking: Park in Riley Outpatient Center parking garage. Do not park in the Simon Family parking garage.