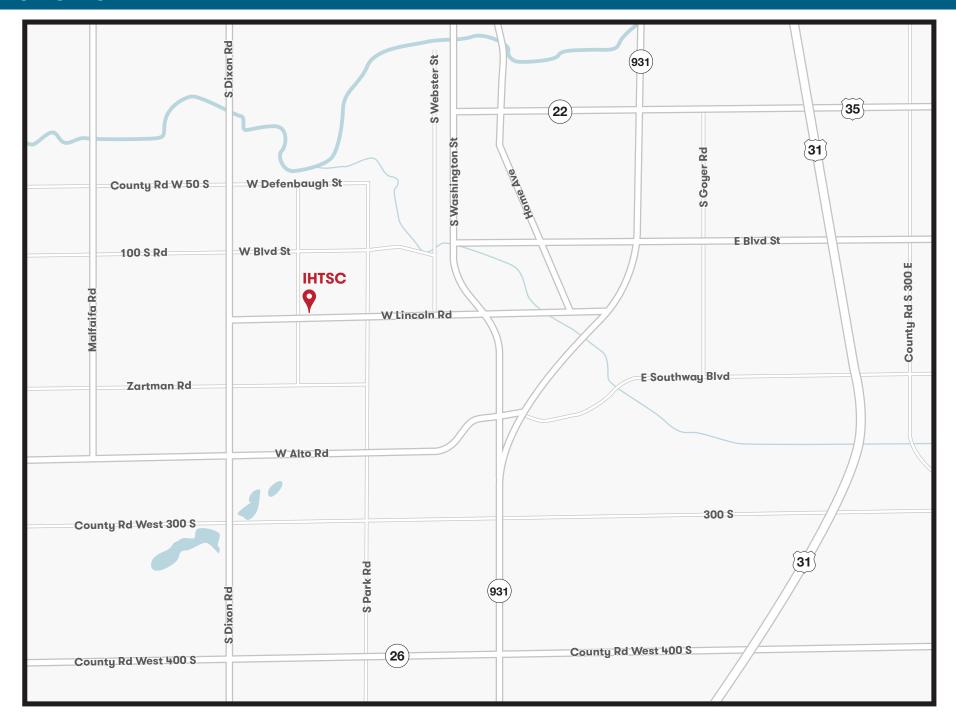

# кокомо

## кокомо

Indiana Hand to Shoulder Center

1791 West Lincoln Road Kokomo, IN 46902

(765) 453-8922

### **Driving Directions**

### North

- 31 S. to 931 S.
- 931 S. to Lincoln Road
- West on Lincoln Road
- South on Berkley

### South

- 31 N. to 931 N.
- 931 N. to Lincoln Road
- West on Lincoln Road
- South on Berkley

### West

- IN 26 E. to S. Dixon Road
- North on Dixon Road to E. Lincoln Road
- East on Lincoln Road
- Office on right

- IN 26 W. to S. Dixon Road
- North on S. Dixon Road to E. Lincoln Road
- East on Lincoln Road
- Office on right