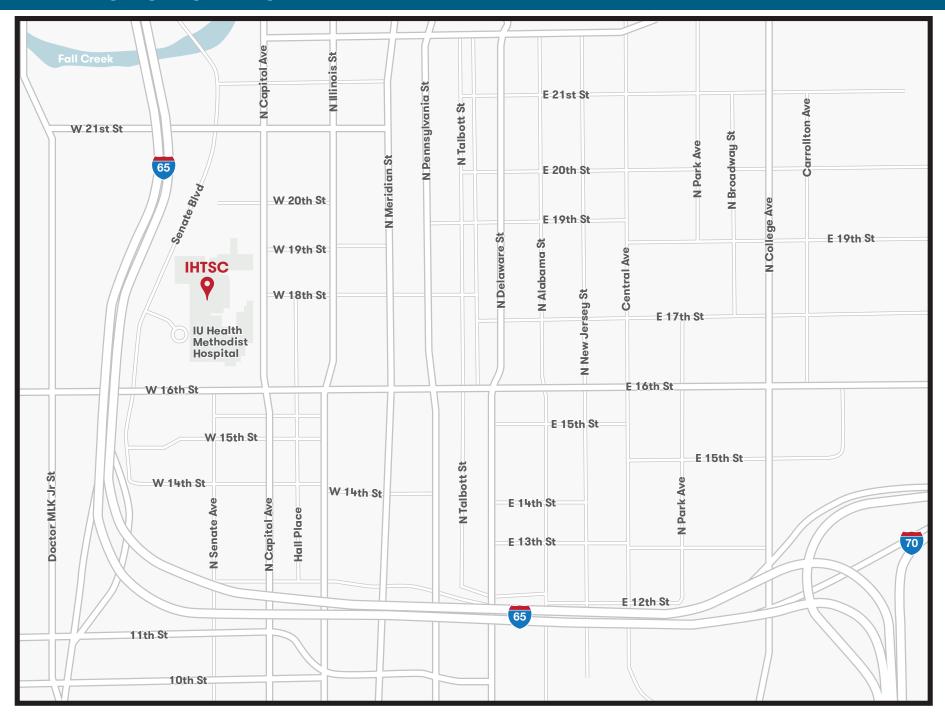

### Professional Building 1

1801 North Senate Boulevard, Suite 525 Indianapolis, IN 46202

Phone: (317) 875-9105

#### North

- US 31 S. to 21st Street
- West on 21st to Senate Blvd.
- South on Senate Blvd.
- Office on left.

#### South

- I-65 N to I-70 W
- I-70 W to McCarty St.
- North on Madison and continue on Meridian to 16th St.
- West on 16th St. to Senate Blvd.
- North on Senate Blvd.
- Office on right.

#### West

- I-70 E. to exit 79A
- North on S. Missouri St. and continue onto West St.
- Continue North on to Dr. Martin Luther King Dr.
- Turn East onto 16th St.
- North onto Senate Blvd.
- Office on right.

#### East

- I-70 W. to exit 79A
- North on S. Missouri St. and continue onto West St.
- Continue North onto Dr. Martin Luther King Dr.
- Turn East onto 16th St.
- North onto Senate Blvd.
- Office on right.

PARKING: Park in Parking Garage 2 and take walkway to main hospital. Proceed to bank of elevators across from information desk. Office is located inside Methodist Hospital.