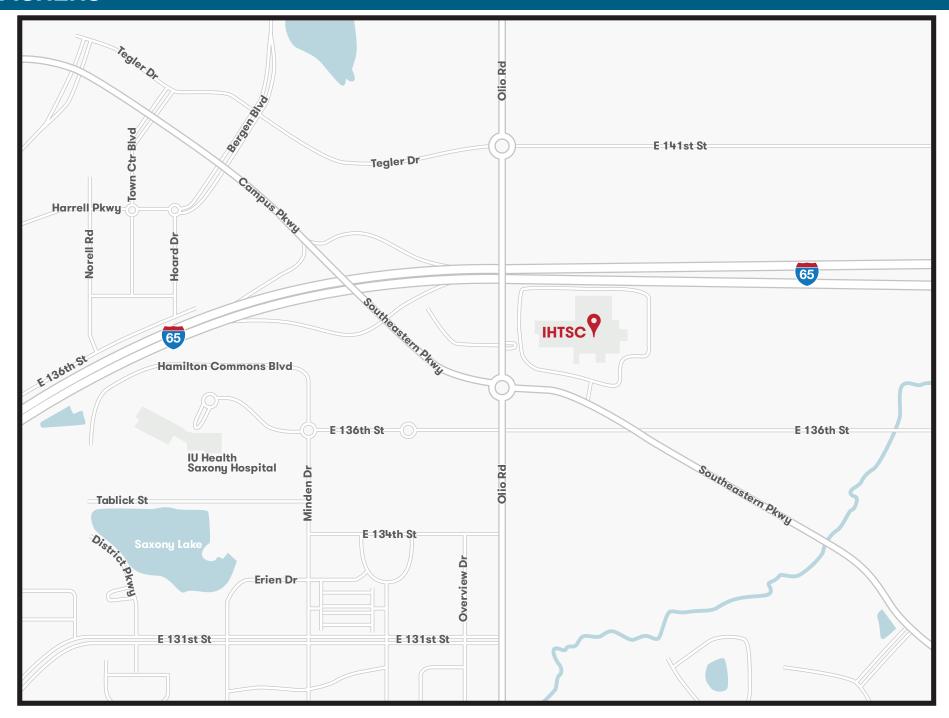

# **FISHERS**

## **FISHERS**

Indiana Hand to Shoulder Center St. Vincent Medical Center Northeast 13914 Southeastern Parkway, Suite 201 Fishers, IN 46037

(317) 653-4556

### **Driving Directions**

#### North

- I-69 S. to exit 210
- East on Southeastern Parkway Ave. through roundabout.
- Office on left.

#### South

- 465 E. to I-69 N.
- I-69 N. to exit 210
- East on Southeastern Parkway Ave.
- Office on left.

### West

- I-70 E. to 465 N.
- 465 N. to I-69 N.
- I-69 N. to exit 210
- East on Southeastern Parkway Ave
- Office on left.

- I 70 W. to N. M.C. Road continue on
- Olio Road
- North on Olio Road to 238 and go East.
- Office on left.