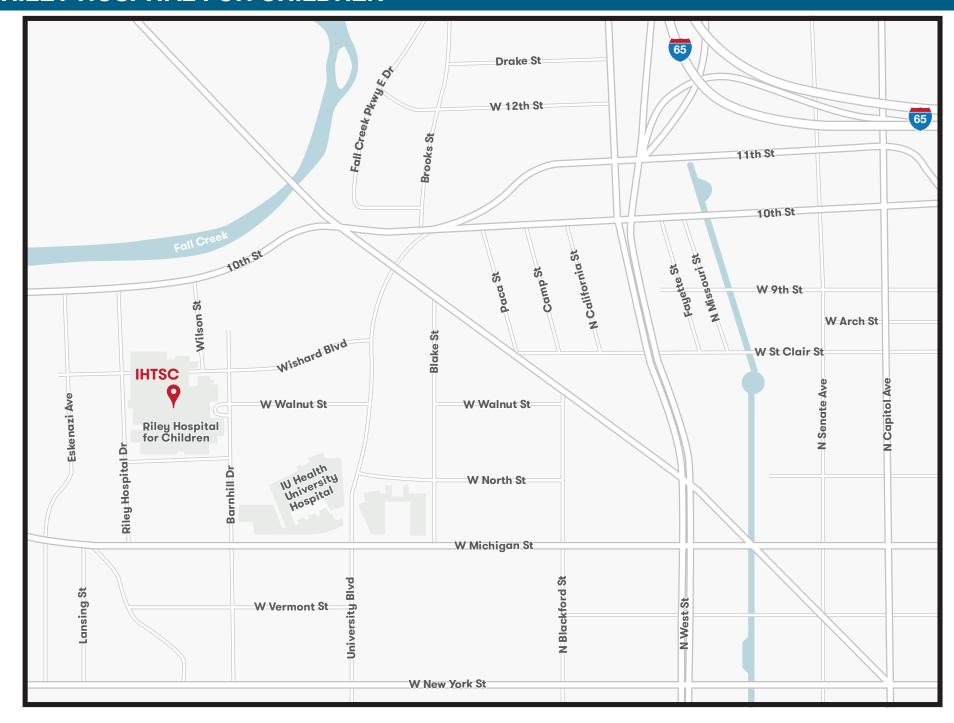

## RILEY HOSPITAL FOR CHILDREN

## RILEY HOSPITAL FOR CHILDREN

Riley Hospital for Children at IU Health

MSA-1

705 Riley Hospital Drive

Indianapolis, IN 46202

(317) 875-9105

### **Driving Directions/Parking**

From the Northeast: 1-69 South to 1-465 South, Then to 1-70 West to 1-65 North to Dr. MLK Jr./West Street (Exit 114). Follow West Street (south) to Michigan Street. Turn right (west) on Michigan Street. For IU Hospital appointments or visits, follow to University Boulevard. Turn right (north) on University Boulevard and follow to the IU Hospital Main Entrance on the left, and then to the IU Hospital Patient/Visitor Parking Garage. For valet parking, turn right into the Michigan Street entrance circular drive, or turn right from Michigan Street and proceed to the Barnhill Drive entrance circular drive.

From the North: Meridian Street south to Michigan Street. Turn right (west) on Michigan Street. For IU Hospital appointments or visits, follow to University Boulevard. Turn University Boulevard and follow to the IU Hospital Main right (north) on University Boulevard and follow to the IU Hospital Main Entrance on the left, and then to the IU Hospital Patient/Visitor Parking Garage. For valet parking, turn right into the Michigan Street entrance circular drive, or turn right from Michigan Street and proceed to the Barnhill Drive entrance circular drive.

From the Northwest: 1-65 South to Dr. MLK Jr./West Street (Exit 114). Follow West Street (south) to Michigan Street. Turn right (west) on Michigan Street. For IU Hospital appointments or visits, follow to University Boulevard. Turn right (north) on University Boulevard and follow to the IU Hospital Main Entrance on the left, and then to the IU Hospital Patient/Visitor Parking Garage. For valet parking, turn right into the Michigan Street entrance circular drive, or turn right from Michigan Street and proceed to the Barnhill Drive entrance circular drive.

From the West: 1-74 East to Crawfordsville Road (Speedway) which turns into 16th Street. Follow (east) to Stadium Drive. Turn right (southeast) on Stadium

Drive which turns into Indiana Avenue. For IU Hospital appointments or visits, follow Indiana Avenue to University Boulevard. Turn right (south) on University Boulevard and follow to the IU Hospital Main Entrance on the right, and then to the IU Hospital Patient/Visitor Parking Garage. For valet parking, turn right into the Michigan Street entrance circular drive, or turn right from Michigan Street and proceed to the Barnhill Drive entrance circular drive.

From the Southwest: 1-70 East to West Street (Exit 79). Turn left (north) on Missouri Street which turns into West Street and follow to Michigan Street. Turn left (west) on Michigan Street. For IU Hospital appointments or visits, follow to University Boulevard. Turn right (north) on Entrance on the left, and then to the IU Hospital Patient/ Visitor Parking Garage. For valet parking, turn right into the Michigan Street entrance circular drive, or turn right from Michigan Street and proceed to the Barnhill Drive entrance circular drive.

From the South: 1-65 North to 1-70 West to West Street (Exit 79). Turn right (north) on Missouri Street which turns into West Street and follow to Michigan Street. Turn left (west) on Michigan Street. For IU Hospital appointments or visits, follow to University Boulevard. Turn right (north) on University Boulevard and follow to the IU Hospital Main Entrance on the left, and then to the IU Hospital Patient/ Visitor Parking Garage. For valet parking, turn right into the Michigan Street entrance circular drive, or turn right from Michigan Street and proceed to the Barnhill Drive entrance circular drive.

From the Southeast: 1-74 West to 1-465 North. Then 1-70 West to West Street (Exit 79). Turn right (north) on Missouri Street which turns into West Street and follow to Michigan Street. Turn left (west) on Michigan Street. For IU Hospital appointments or visits, follow to University Boulevard. Turn right (north) on University Boulevard and follow to the IU Hospital Main Entrance on the left, and then to the IU Hospital Patient/Visitor Parking Garage. For valet parking, turn right into the Michigan Street entrance circular drive, or turn right from Michigan Street and proceed to the Barnhill Drive entrance circular drive.

From the East: 1-70 West to i-65 North to Dr. MLK Jr./West Street (Exit 114). Turn left (south) to Michigan Street and then turn right (west) on Michigan Street. For IU Hospital appointments or visits, follow to University Boulevard. Turn right (north) on University Boulevard and follow to the IU Hospital Main Entrance on the left, and then to the IU Hospital Patient/Visitor Parking Garage. For valet parking, turn right into the Michigan Street entrance circular drive, or turn right from Michigan Street and proceed to the Barnhill Drive entrance circular drive.

#### PARKING OPTIONS FOR YOUR VISIT

Suggested Parking: Park in Riley Outpatient Center parking garage. Do not park in the Simon Family parking garage.