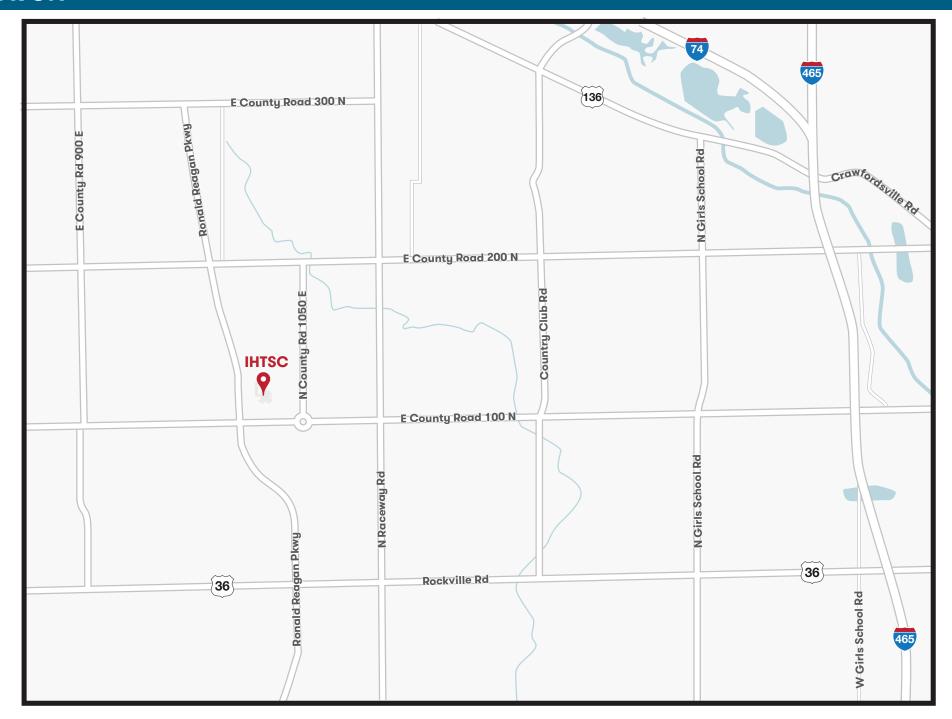

## **AVON**

Indiana Hand to Shoulder Center IU Health West Medical Center 1115 North Ronald Reagan Parkway, Suite 224 Avon, IN 46123

(317) 272-1155

#### North

- 465 W. to 10th St.
- West on 10th St. to Ronald Reagan Pkwy. Office on right

#### South

- 465 W. to 10th St.
- West on 10th St. to Ronald Reagan Pkwy. Office on right

#### West

- I-70 E. to Ronald Reagan Pkwy.
- North on Ronald Reagan Pkwy. for 6.8 miles
- Office on right

- I-70 W. to Ronald Reagan Pkwy.
- North on Ronald Reagan Pkwy. for 6.8 miles
- Office on right